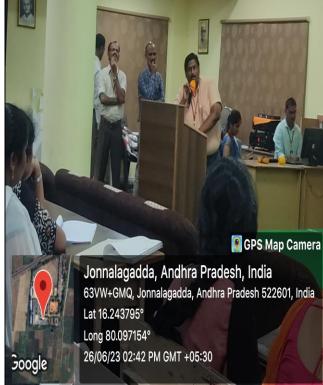

## Photographs of the event

Mr.Vijay Kumar sir giving instructions to students

Mrs.J.Lakshi madam is guiding the students towards community service

service

Principal Dr.Y.V.Narayana Garu giving Guidelines to community service project

Long 80.097152° 26/06/23 02:36 PM GMT +05:30

Google

Principal Dr.Y.V.Narayana Garu giving Guidelines to community service project

NSS PO Dr.K.Kanthi Kumar Garu giving Guidelines to community service project