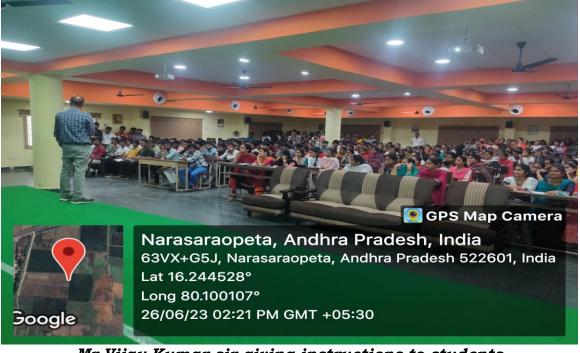

## Photographs of the event

Mr.Vijay Kumar sir giving instructions to students

Mrs.J.Lakshi madam is guiding the students towards community service

service

Principal Dr.Y.V.Narayana Garu giving Guidelines to community service project