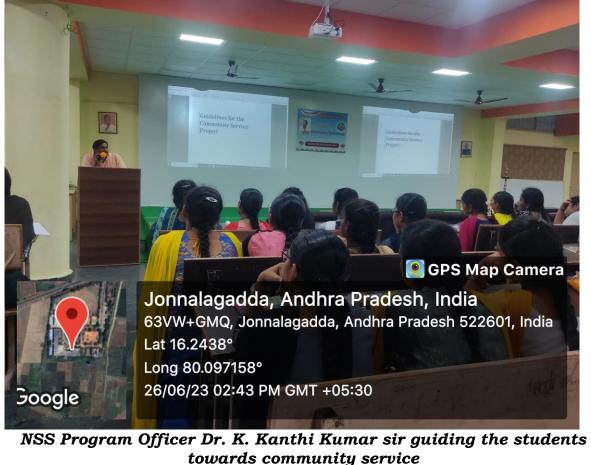

Long 80.097152° 26/06/23 02:36 PM GMT +05:30

Google

Principal Dr.Y.V.Narayana Garu giving Guidelines to community service project

NSS PO Dr.K.Kanthi Kumar Garu giving Guidelines to community service project