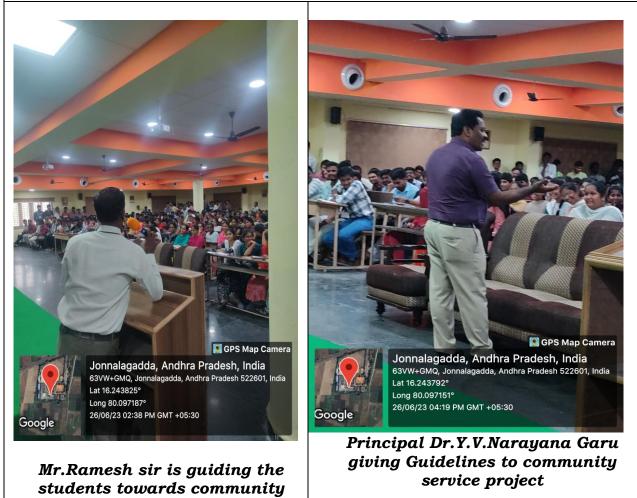

## Photographs of the event

Mr.Vijay Kumar sir giving instructions to students

Mrs.J.Lakshi madam is guiding the students towards community service

service

Principal Dr.Y.V.Narayana Garu giving Guidelines to community service project