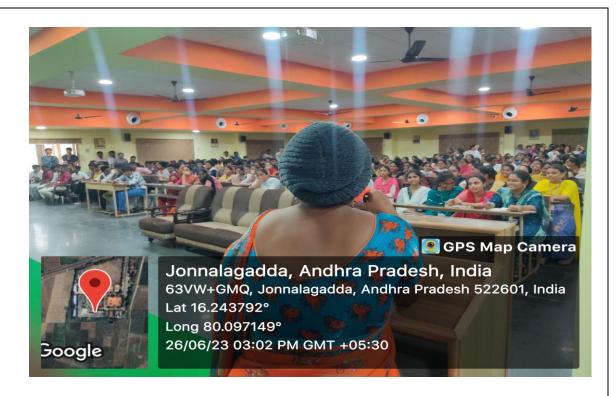

## Photographs of the event

Mr.Vijay Kumar sir giving instructions to students

Mrs.J.Lakshi madam is guiding the students towards community service

service

Principal Dr.Y.V.Narayana Garu giving Guidelines to community service project