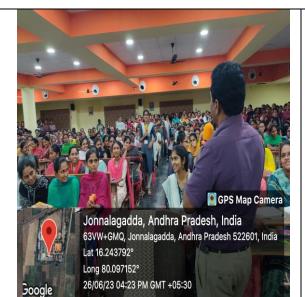

Long 80.097152° 26/06/23 02:36 PM GMT +05:30

Google

Principal Dr.Y.V.Narayana Garu giving Guidelines to community service project

NSS PO Dr.K.Kanthi Kumar Garu giving Guidelines to community service project